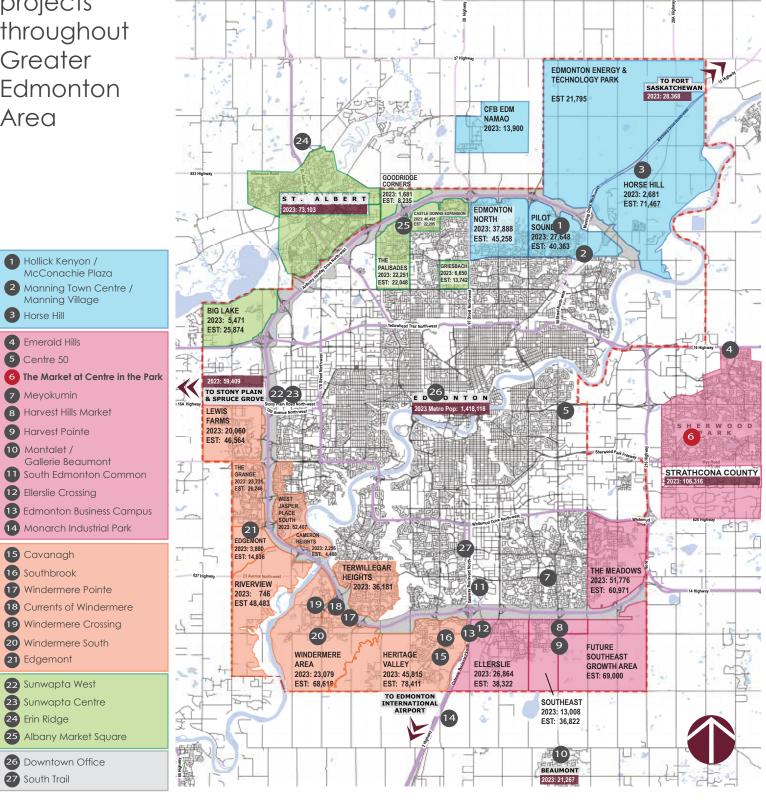

## Cameron projects throughout Greater Edmonton Area

TOWN OF MORINVILLE

2023: 10,788