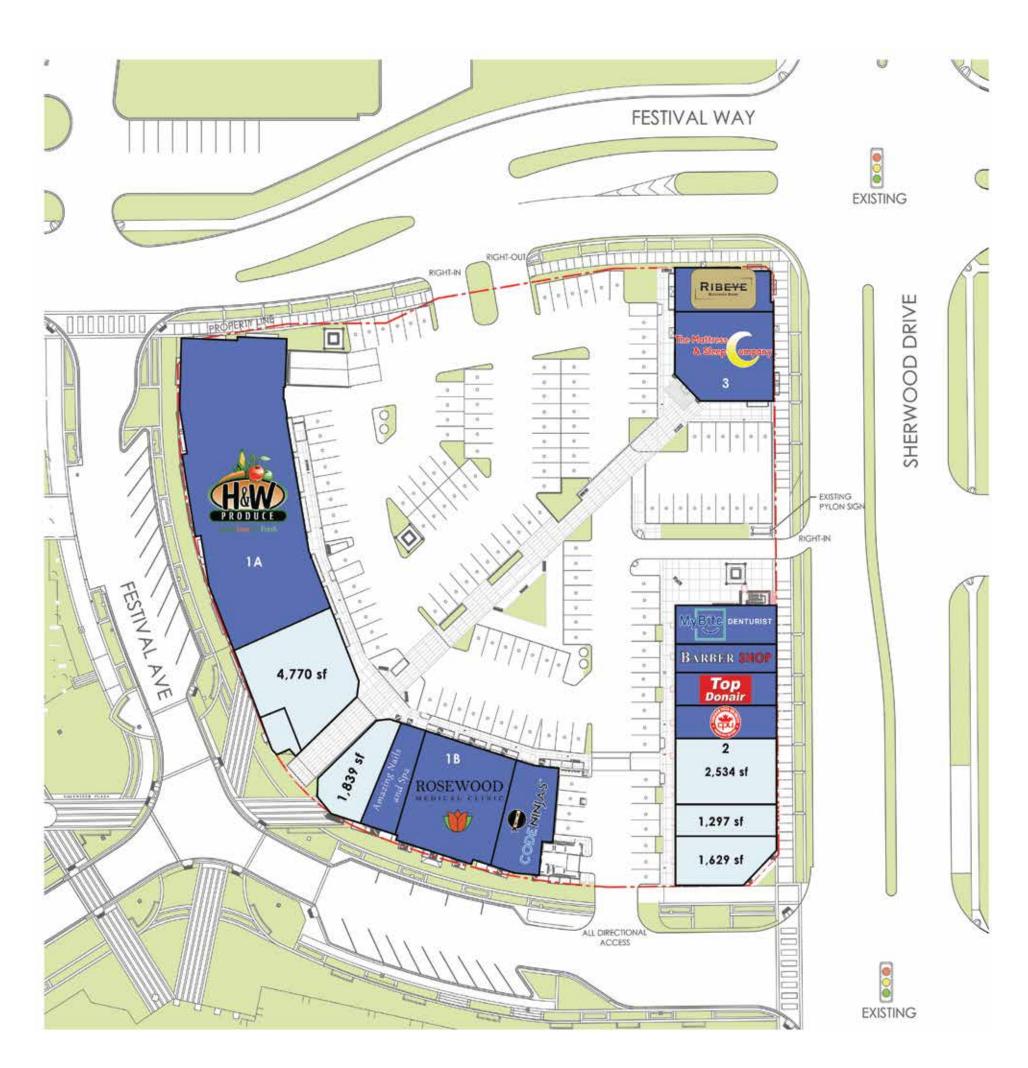

# The Market at Centre in the Park

SW Corner of Festival Way & Sherwood Drive (Sherwood Park, Alberta)

**The Market at Centre in the Park** is located in Sherwood Park, one of Alberta's most affluent communities. A newer mixed-use development that includes a fully leased 80-suite multi-storey residential building and is located across from the City's administrative offices, community centre, Sherwood Park mall, county library, and schools.

| ٩ | Commercial Site<br>Retail Area                               | 3.0 acres<br>39,259 sf     |
|---|--------------------------------------------------------------|----------------------------|
|   | Sherwood Drive<br>Wye Rd./Sherwood Park FWY<br>Baseline Road | Adjacent<br>4 min<br>3 min |
|   | Primary Trade Area<br>Avg. Household Income                  | 74,947 (2022)<br>\$144,305 |