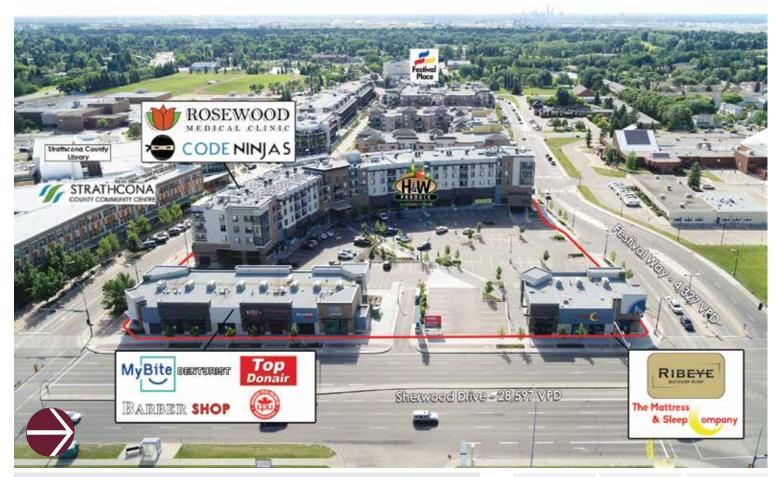

# The Market at Centre in the Park

SW Corner of Festival Way & Sherwood Drive (Sherwood Park, Alberta)

**The Market at Centre in the Park** is located in Sherwood Park, one of Alberta's most affluent communities. A newer mixed-use development that includes a fully leased 80-suite multi-storey residential building and is located across from the City's administrative offices, community centre, Sherwood Park mall, county library, and schools.

| ٩ | Commercial Site<br>Retail Area                               | 3.0 acres<br>39,259 sf     |
|---|--------------------------------------------------------------|----------------------------|
|   | Sherwood Drive<br>Wye Rd./Sherwood Park FWY<br>Baseline Road | Adjacent<br>4 min<br>3 min |
|   | Primary Trade Area<br>Avg. Household Income                  | 74,947 (2022)<br>\$144,305 |